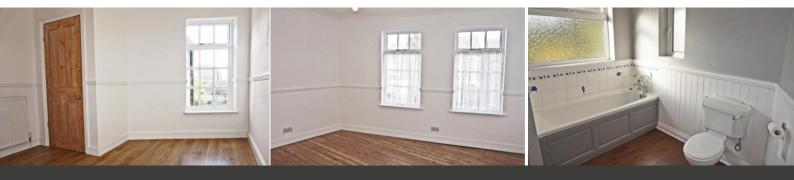

#### Bedroom 1 13' 5" x 12' 6" (4.1m x 3.8m)

Oak flooring throughout, skirting, coving, dado rail, 2 x windows with attractive front views, pendant light, radiator with TRV valve, multiple plug points throughout.

#### Bedroom 2

Oak flooring throughout, skirting, coving, dado rail, 2 x integrated wardrobes, 1 x window with rear garden views, radiator with TRv valve, multiple plug points throughout.

#### Bathroom 10' 2" x 8' 2" (3.1m x 2.5m)

Oak flooring throughout, large bath with candlestick shower & chrome mixer taps, low level W/C, low level basin with polished chrome taps, 1 x radiator with TRV valve, heated chrome towel rail, wall mounted mirror, integrated shelving, integrated shower with glass door, extractor fan, spotlights to ceiling, 2 x opaque windows to side elevation.