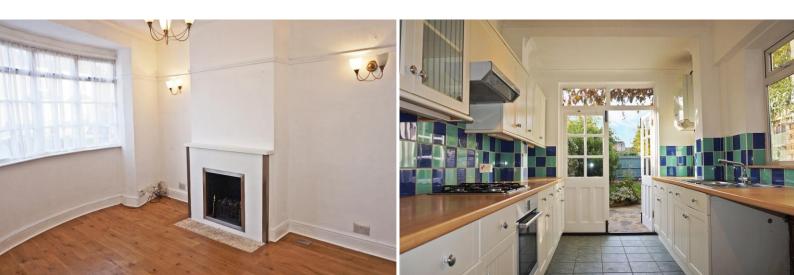

#### **Reception Room** 14' 1'' x 10' 2'' (4.3m x 3.1m)

Oak hardwood flooring throughout, skirting, coving, picture rail, half bay window, wall mounted lights, pendant light to ceiling, 1 x radiator with TRV valve, multiple plug points throughout, BT telecom point, hardwood single glazed window with curtain rail, gas fire (untested).

#### **Kitchen** 16' 5'' x 11' 6'' (5.0m x 3.5m)

Fully tiled throughout, green marble effect flooring, coving, skirting, wall & floor mounted shaker style kitchen units, ash effect worktops. stainless steel basin with chrome mixer taps & left-hand drainer, 4 ring gas hob, BOSCH oven, stainless steel integrated extractor fan, integrated fridge-freezer, multiple plug points throughout.